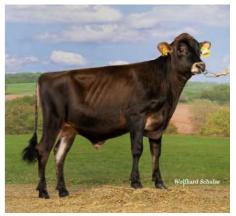

This is just a small excerpt from the interesting portfolio of SYNETICS. We will shortly be presenting our current range of bulls in more detail here.

Shakiri P

Jola GP-84, dam of Shakiri P

Heartland Santana Arlene-P EX-90 mastercow behind **Diamo**, **Maurice PP** & **Mojito PP** 