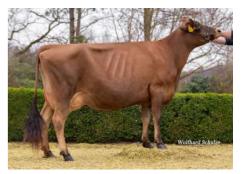

This is just a small excerpt from the interesting portfolio of SYNETICS. We will shortly be presenting our current range of bulls in more detail here.

Shakiri P

Jola GP-84, dam of Shakiri P

Heartland Santana Arlene-P EX-90 mastercow behind **Diamo**, **Maurice PP** & **Mojito PP** 