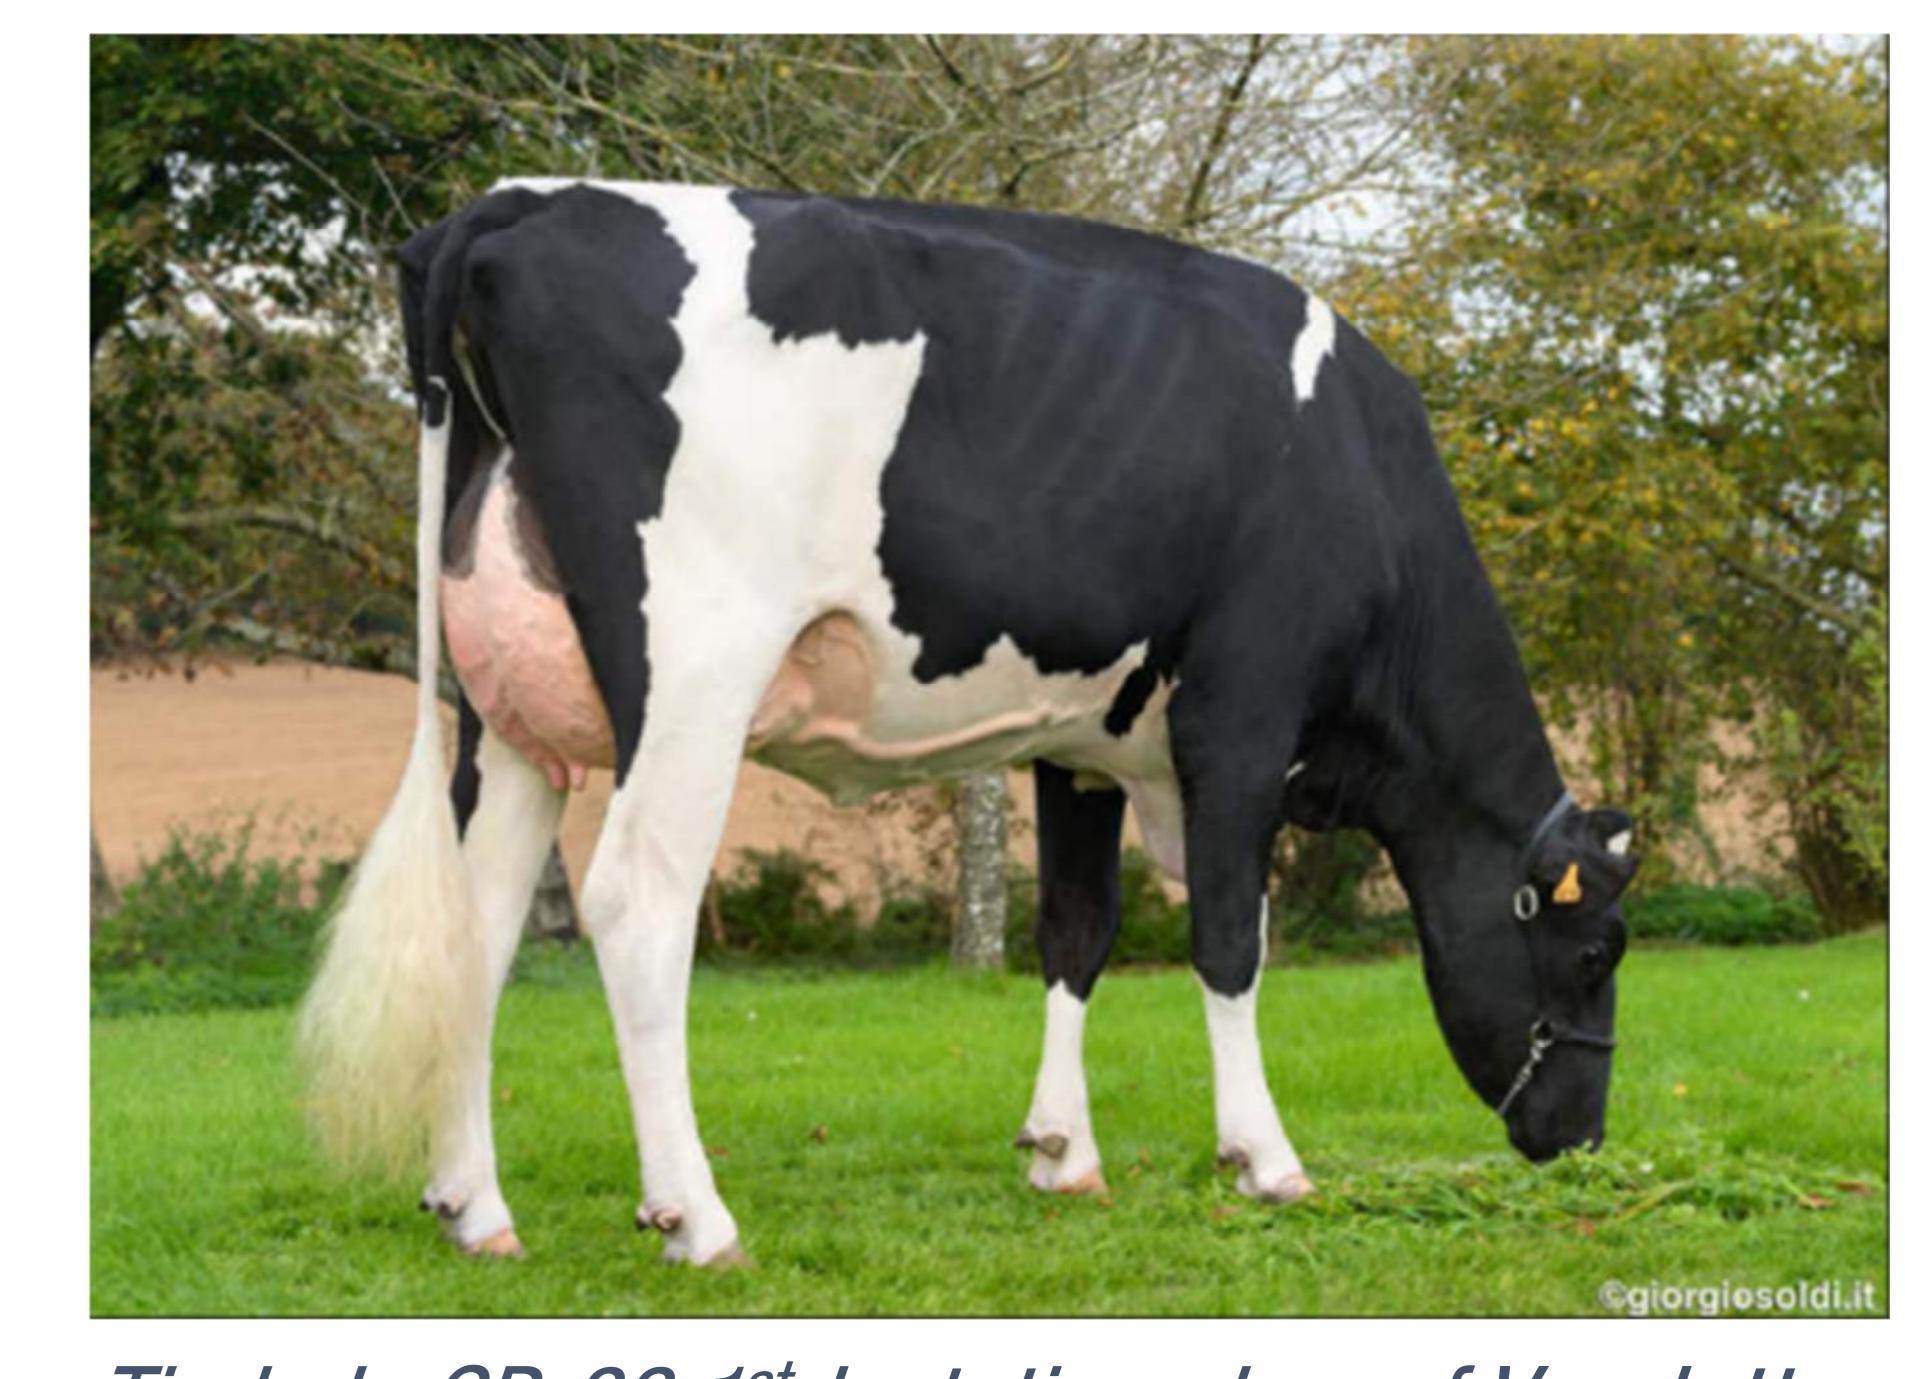

Timbale GP-83 1<sup>st</sup> lactation, dam of Vendetta

- Udini (Podium Del x San Remo), ideal for creating cows that have a superb type (+3,2) Type), productive (+1250 kg) and quick to milk.
- Utiko P (Stud P Rf x Gigaliner), the guarantee of robust, mastitis-resistant cows (+2,2) with strong udders and feet & legs.
- And the promise of a 100% polled future with Urasi PP (Siri PP Rf x Sanchez P), with a fertility that will make all the difference (+2,8) and Ukaldi PP (Sienne P x Admiro PP) at the top in production (+1599 kg).
- And always the top of sexed semen already available: Unifoux P, Unygann P, Real Syn, Usqvarna, Update, Urzokari, Teacup P, Upro...