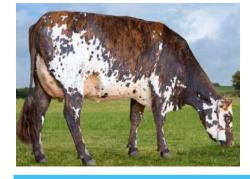

# **Ugosville**

### Dual purpose qualities, only in sexed semen

#### Roquefort x Manizel x Jibouti

- High milk and beef qualities with good fat level +0.18%
- Bull to improve the fertility of daughters, and the precocity +3.0
- Modern type well balance stature / widths +0.4, strong Feet & Legs +2.0

< Dam: Pimpeole

**AB A2/A2** 

**SCE +1.0** 