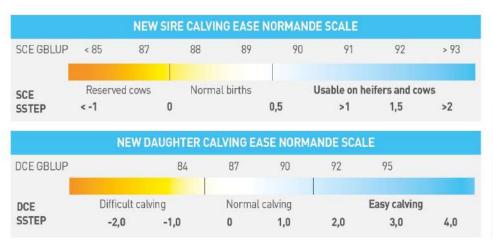

### « SINGLE STEP »: THE NEW « REFERENCE » METHOD

For this new december 2024 proof run, sire and daughter calving ease also benefit from the new « reference » genetic proof method: « single step », successfully deployed since 2022 for the other traits in dairy breeds in France. « Sire Calving Ease » (SCE) and « Daughter Caving Ease » (DCE) are now harmonized on the same scale than the others functionals traits, with the average of the reference population for mobil base at 0 and a genetic standard deviation of 1.

For the Normande breed, the recommended SCE threshold for use on heifers starts + 0,5.