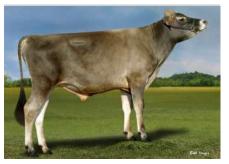

# **RC Crystal P EX-90**

#### Chrome x VJ Miro P x Brendon

- · Cow family of excellence
- Fantastic udders
- Positive DPR
- aAa 216345

Great milking daughters in higher lactations

**DPR +0.2** 

CCR +1.3

**SCS 2.98** 

**JUI 18** 

**BB A2/A2** 