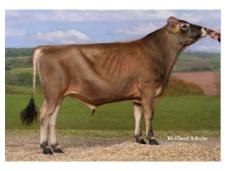

## **Mojito PP**

#### Motor (P) x Demos P x Barricade

Excellent performance level

Neutrale size with positive strength

Shallow and high attached udders, strong udder cleft and longer teats

aAa 156

Milk +756

**JPI 49** 

**Protein +0.01%** 