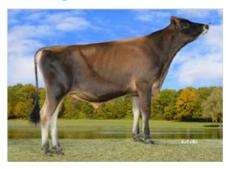

er with longer teats and strong udder cleft
- aAa 432





**BB A2/A2** 

**JUI 19.6** 

DD AL, AL

**JPI +24** 

Milk +351

**PTAT +1.2** 



# **JERSEY**

**PROOF RELEASE** 

December 2024





### **JERSEY BULLS ON US BASE**

## **Maurice PP**



Complete PP package

Functional type

Successful cow family: 3rd dam Heartland Santana Arlene-P EX-90

aAa 516

Homozygous polled with type

JPI +63

Milk +609

HCR +2.1

JUI 15.9





Lots of milk and homozygous polled

BB A2/B

## **Mojito PP**



#### Motor (P) x Demos P x Barricade

Excellent performance level

Neutrale size with positive strength

Shallow and high attached udders, strong udder cleft and longer teats

aAa 156





Milk +756

**JPI 49** 

**Protein +0.01%** 

HCR +2.1

**JUI 13.5** 

**BB A2/A2** 

# **RC Crystal P EX-90**



#### Chrome x VJ Miro P x Brendon

- · Cow family of excellence
- Fantastic udders
- Positive DPR
- aAa 216345

Great milking daughters in higher lactations



**DPR +0.2** 

CCR +1.3

**SCS 2.98** 

**JUI 18** 





**BB A2/A2** 



< Kerry daughter: WHI Pretatout