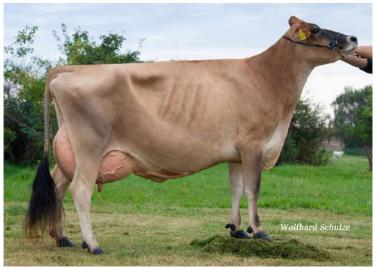

We are looking for sires that combine positive performance and the highest possible DPR. A faultless linear from a deep cow family completes our claim.

< Crystal P daughter, HHF Kroete