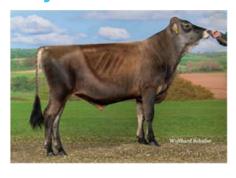

We are looking for sires that combine positive performance and the highest possible DPR. A faultless linear from a deep cow family completes our claim.

< Crystal P daughter, HHF Kroete