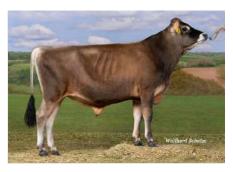

Some of our first bulls have already daughters in their third lactation and keep to impress with great combination of functionality, production and type.







We are looking for sires that combine positive performance and the highest possible DPR. A faultless linear from a deep cow family completes our claim.

< Crystal P daughter, HHF Kroete



### **JERSEY BULLS ON US BASE**

### Shakiri P

### Great production with mindblowing udders

Sue P x Motor-P x Demos P

- New, highly interesting Jersey bull with faultless linear profile, that shows overwhelming udders
- High milk production, positive protein with decent NM\$ and CM\$ make him a great addition

< 4th dam: Heartland Santana Arlene-P 💵







Milk +1125 HCR +1.5

**JUI 22** 

**JPI 116** 

**BB A2/A2** 

### **RHO Checkter P**



### Impressive progeny from sustainable cow family

#### Chief (6) x Violent-P x Nikon-P

- The complete package of performance and type
- Milk quantity combined with components
- Flawless linear with little size inheritance and perfect udders
- aAa 516



**BB A2/A2** 

**JUI 17.3** 

**JPI 70** 

Milk +547

**PTAT +1.5** 



# **JERSEY**

PROOF RELEASE

December 2024





### **JERSEY BULLS ON US BASE**

### Diamo EX-91





#### Dilbert-P x Barricade x Santana-P

Solid performance level with positive components

Extremely positive values for DPR, HCR and CCR

 Slightly more size with a lot of strength and width with slopy rumps

aAa 156



.....

**JPI 67** 

JUI 15.3

**BB A2/A2** 

### Jx RHO Gerome P

### Great combination of production and components



#### Gallantry (4) x Violen