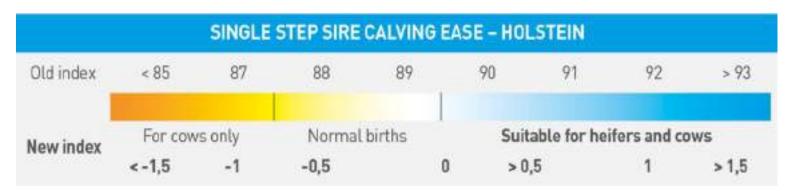

# **New Sire Calving Ease / Daughter Calving Ease - ISU**

### "Single Step": the new "reference" method

For this new December 2024 proof run, sire and daughter calving ease also benefit from the new « reference » evaluation method: « Single step », successfully deployed since 2022 for the other traits in dairy breeds in France.

This international reference method increases reliability and accuracy of breeding values for both males and females.

« Sire Calving Ease » (SCE) and « Daughter Calving Ability » (DCE) are now harmonized on the same scale than the other functional traits, with the mean of the reference population centered on 0 and a genetic standard deviation of 1. Correspondence with the old scales as follows:

For the Holstein breed, the recommended SCE threshold for use on heifers starts at +0,0.