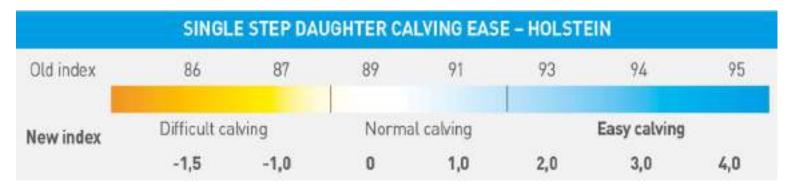

# **New Sire Calving Ease / Daughter Calving Ease - ISU**

### "Single Step": the new "reference" method

For this new December 2024 proof run, sire and daughter calving ease also benefit from the new « reference » evaluation method: « Single step », successfully deployed since 2022 for the other traits in dairy breeds in France.

This international reference method increases reliability and accuracy of breeding values for both males and females.

« Sire Calving Ease » (SCE) and « Daughter Calving Ability » (DCE) are now harmonized on the same scale than the other functional traits, with the mean of the reference population centered on 0 and a genetic standard deviation of 1. Correspondence with the old scales as follows:

For the Holstein breed, the recommended SCE threshold for use on heifers starts at +0,0.