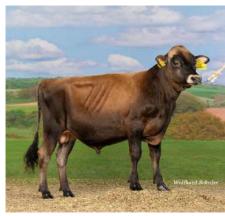

- Shakiri P (S. Sue P) is the newest addition to our Jersey line-up.
  He is an early Sue P son and combines high milk production with positive protein. He shows an exceptional linear profile with fantastic udder proofs, strong central ligament und longer teats.
  All these combined with 116 JPI.
- Maurice PP (S. Motor-P) is very stable in his proof. He is also after the December '24 estimation one of the most complete homozygous polled bulls in the breed. Solid production, outstanding high HCR +2,1 and great udders with perfect teat placement makes him an "easy to use" bull.
- Luke PP (S. Cojack PP) an in the US based bull from the heart of the Convington herd is once again in the spotlight. His mother received the predicate "excellent" and is completing the 3rd generation of excellent classified cows in his pedigree. His linear profile is showing perfect Jersey body traits and very high and wide attached rear udders.

Maurice PP

Heartland Santana Arlene-P EX-90 mastercow behind **Diamo**, **Maurice PP** & **Mojito PP** 

Dam of **Luke PP**: Convington Case Lucy-P EX-90

This is just a small excerpt from the interesting portfolio of SYNETICS. We will shortly be presenting our current range of bulls in more detail here.