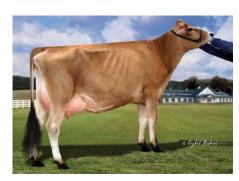

- Shakiri P (S. Sue P) is the newest addition to our Jersey line-up.
  He is an early Sue P son and combines high milk production with positive protein. He shows an exceptional linear profile with fantastic udder proofs, strong central ligament und longer teats.
  All these combined with 116 JPI.
- Maurice PP (S. Motor-P) is very stable in his proof. He is also after the December '24 estimation one of the most complete homozygous polled bulls in the breed. Solid production, outstanding high HCR +2,1 and great udders with perfect teat placement makes him an "easy to use" bull.
- Luke PP (S. Cojack PP) an in the US based bull from the heart of the Convington herd is once again in the spotlight. His mother received the predicate "excellent" and is completing the 3rd generation of excellent classified cows in his pedigree. His linear profile is showing perfect Jersey body traits and very high and wide attached rear udders.

Maurice PP

Heartland Santana Arlene-P EX-90 mastercow behind **Diamo**, **Maurice PP** & **Mojito PP** 

Dam of **Luke PP**: Convington Case Lucy-P EX-90

This is just a small excerpt from the interesting portfolio of SYNETICS. We will shortly be presenting our current range of bulls in more detail here.