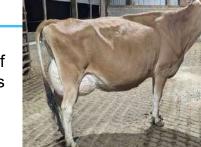

- Shakiri P (S. Sue P) is the newest addition to our Jersey line-up.
  He is an early Sue P son and combines high milk production with positive protein. He shows an exceptional linear profile with fantastic udder proofs, strong central ligament und longer teats.
  All these combined with 116 JPI.
- Maurice PP (S. Motor-P) is very stable in his proof. He is also after the December '24 estimation one of the most complete homozygous polled bulls in the breed. Solid production, outstanding high HCR +2,1 and great udders with perfect teat placement makes him an "easy to use" bull.
- Luke PP (S. Cojack PP) an in the US based bull from the heart of the Convington herd is once again in the spotlight. His mother received the predicate "excellent" and is completing the 3rd generation of excellent classified cows in his pedigree. His linear profile is showing perfect Jersey body traits and very high and wide attached rear udders.

Maurice PP

Heartland Santana Arlene-P EX-90 mastercow behind **Diamo**, **Maurice PP** & **Mojito PP** 

Dam of **Luke PP**: Convington Case Lucy-P EX-90

This is just a small excerpt from the interesting portfolio of SYNETICS. We will shortly be presenting our current range of bulls in more detail here.