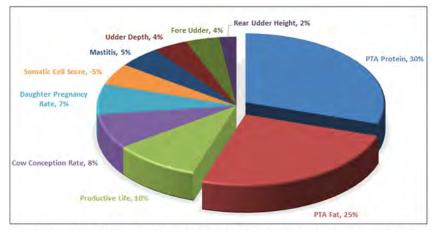

breeders' life!

The new weights of  $JPI_{2023}$  are shown in Chart 1. Fifty-five percent of the formula is on production, while 15% is on fertility, 10% on survival, 10% on udder traits and 10% on health traits.