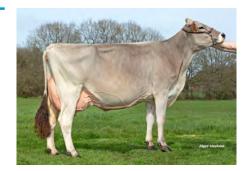

hes 1206 daughters worldwide and won 74 points GZW CH reaching 1287. Still high for one of the most popular sire of sons of last years. He also gained 189 kg milk and has now a proof of +468 milk with 138 MW.
- Saphir (S. Pactole) is #2 available bulls in Switzerland with +1472 GZW, followed by
- Titanium (S. Noro SG) which stays at 1462 GZW



LBB Rosalic, daughter of O Malley and dam of Talico P

#### **Brown Swiss PPR**

- Pactole (S. Blower) is still #1 of our PPR offer and #3 in the US. Most of the top PPR list is still made of his sons!
- Toronto (S. Piston) is #4 in USA with 215 PPR
- Sting (S. Tu SG) is at the very top with 236 PPR but sadly not available anymore.
- O Malley (S. Bender) doubled his number of daughters and went up to 345 NM\$ and won 385 lbs of milk to reach +451!



Dam of Toronto: Olysee

#### **Brown Swiss ITE**

- Rocky (S. Canyon) remains the highest in our ITE offer with 1199 ITE.
- Pactole (S. Blower) is now 1080 ITE
- Patrice (S. Momo PF) is still at 1061 ITE
- **O Malley** is well proven with 947 ITE, +427 milk and 119 udder



Raiponse, daughter of O Malley

This is just a small excerpt from the interesting portfolio of **SYNETICS**. We will shortly be presenting our current range of bulls in more detail here.