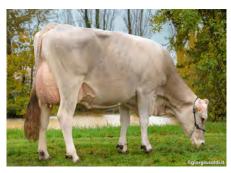

# **PROOF RUN - BROWN SWISS**

## **BREAKING NEWS ■ GZW ■ PPR** IIIITE





**DECEMBER 2023** 

### Breaking News Brown Swiss - Other proofs

French bulls on top of the world!

**GZW CH, PPR & ITE BREAKING NEWS** Brown Swiss:

like a good French wine, we keep improving at every proof run!!

## O MALLEY TOP PROVEN

### TOP USA MADE IN FRANCE

#### **Brown Swiss GZW CH**

- O Malley (S. Bender) reaches 1206 daughters worldwide and won 74 points GZW CH reaching 1287. Still high for one of the most popular sire of sons of last years. He also gained 189 kg milk and has now a proof of +468 milk with 138 MW.
- Saphir (S. Pactole) is #2 available bulls in Switzerland with +1472 GZW, followed by
- Titanium (S. Noro SG) which stays at 1462 GZW



LBB Rosalic, daughter of O Malley and dam of Talico P

#### **Brown Swiss PPR**

- Pactole (S. Blower) is still #1 of our PPR offer and #3 in the US. Most of the top PPR list is still made of his sons!
- Toronto (S. Piston) is #4 in USA with 215 PPR
- Sting (S. Tu SG) is at the very top with 236 PPR but sadly not available anymore.
- O Malley (S. Bender) doubled his number of daughters and went up to 345 NM\$ and won 385 lbs of milk to reach +451!



Dam of Toronto: Olysee

#### **Brown Swiss ITE**

- Rocky (S. Canyon) remains the highest in our ITE offer with 1199 ITE.
- Pactole (S. Blower) is now 1080 ITE
- Patrice (S. Momo PF) is still at 1061 ITE
- **O Malley** is well proven with 947 ITE, +427 milk and 119 udder



Raiponse, daughter of O Malley

This is just a small excerpt from th