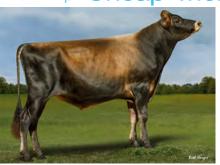

# Diamo

#### Solid performance level with positive DPR

#### Dilbert-P x Barricade x Santana-P

- Solid performance level with positive components
- Extremely positive value for DPR
- Slightly more size with a lot of strength and width with slopy rumps

**S**Q

**BB A2/A2** 