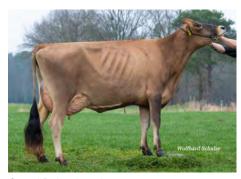

### **RHO Checkter P**

## Chief (6) x Violent-P x Nikon-P

- The complete package of performance and type
- Milk quantity combined with components
- Flawless linear with little size inheritance and perfect udders

Sire of sons from proven family

BB A2/A2