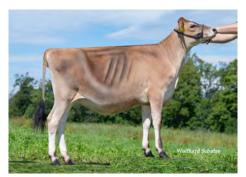

# Mojito PP

## Motor P (6) x Demos P x Barricade

- Excellent performance level
- Neutral size with positive strength
- Shallow and high attached udders with strong udder cleft and longer teats

Lots of milk and homozygous polled

**BB** A2/A2

JPI +87 NM\$ 426

Milk +593

JUI 14,9

JPI +48

**JUI 5,7** 

Milk +729