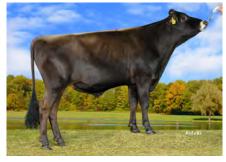

# Ent-LIr-Mph Cheap Trick

#### Joyride x Nuance x Regency

- The best available Joyride son out of 6 generations of excellent dams
- Outstanding daughter fertility
- Perfect, very high and wide attached udders

Show type from terrific cow family

DPR +1,3 PTAT 1,5

JUI 15,5

**BB** A2/A2