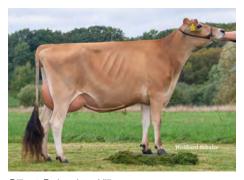

### **RHO Checkter P**

## Chief (6) x Violent-P x Nikon-P

- The complete package of performance and type
- Milk quantity combined with components
- Flawless linear with little size inheritance and perfect udders

Sire of sons from proven family

BB A2/A2