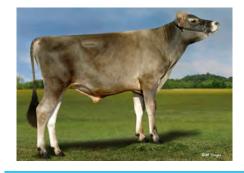

**JUI 5,7** 

Milk +729

### **RHO Checkter P**



## Chief (6) x Violent-P x Nikon-P

- The complete package of performance and type
- Milk quantity combined with components
- Flawless linear with little size inheritance and perfect udders



Sire of sons from proven family

BB A2/A2



# **JERSEY**PROOF RELEASE

**AUGUST 2023** 





## JERSEY BULLS ON US BASE

## MHD Donier PP



#### Homozygous polled from the Maid family

#### Demos-P x Oliver P x Critic-P

- Homozygous polled with solid performance
- Reduces size and brings a lot of strength and width
- Perfect fees & legs with ideal hind leg angulation

Police



BB A2/A2

**JPI 30** 

Milk +625

**PTAT 1,1** 

**JUI 6,0** 

**JPI 25** 

Milk +469

**PTAT 1,4** 

JUI 12,6

**JPI 84** 

**JUI 6,2** 

DPR +2,0

# Convincton Luke-PP



#### Homozygous polled with outstanding conformation

#### Cojack P x Case-PP x Comet-P

- · Numerous generations of highly excellent classified cows in his pedigree
- Perfect body traits
- Extremely well attached, wide and high udder with longer teats and strong udder cleft





BB A2/A2

# Diamo



#### Solid performance level with positive DPR

#### Dilbert-P x Barricade x Santana-P

- Solid performance level with positive components
- Extremely positive value for DPR
- Slightly more size with a lot of strength and width with slopy rumps

**S**Q

**BB A2/A2** 

# Ent-LIr-Mph Cheap Trick



#### Joyride x Nuance x Regency

- The best available Joyride son out of 6 generations of excellent dams
- Outstanding daughter fertility
- Perfect, very high and wide attached udders

Show type fro