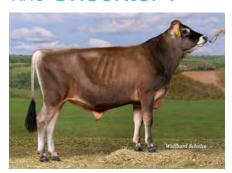

## MHD Donier PP

#### Homozygous polled from the Maid family

#### Demos-P x Oliver P x Critic-P

- Homozygous polled with solid performance
- Reduces size and brings a lot of strength and width
- Perfect fees & legs with ideal hind leg angulation

Police

BB A2/A2

**JPI 30** 