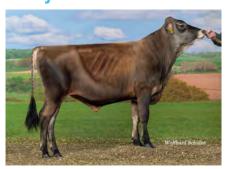

# Mojito PP

## Motor P (6) x Demos P x Barricade

- Excellent performance level
- Neutral size with positive strength
- Shallow and high attached udders with strong udder cleft and longer teats

Lots of milk and homozygous polled

**BB** A2/A2

JPI +87 NM\$ 426

Milk +593

JUI 14,9

JPI +48

**JUI 5,7** 

Milk +729