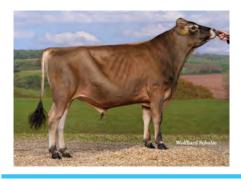

highest possible DPR. A faultless linear from a deep cow family completes our claim.



## JERSEY BULLS ON US BASE

# Mojito PP



## Motor P (6) x Demos P x Barricade

- Excellent performance level
- Neutral size with positive strength
- Shallow and high attached udders with strong udder cleft and longer teats





Lots of milk and homozygous polled

**BB** A2/A2

JPI +87 NM\$ 426

Milk +593

JUI 14,9

JPI +48

**JUI 5,7** 

Milk +729

### **RHO Checkter P**



## Chief (6) x Violent-P x Nikon-P

- The complete package of performance and type
- Milk quantity combined with components
- Flawless linear with little size inheritance and perfect udders



Sire of sons from proven family

BB A2/A2



# **JERSEY**PROOF RELEASE

**AUGUST 2023** 





## JERSEY BULLS ON US BASE

## MHD Donier PP



#### Homozygous polled from the Maid family

#### Demos-P x Oliver P x Critic-P

- Homozygous polled with solid performance
- Reduces size and brings a lot of strength and width
- Perfect fees & legs with ideal hind leg angulation

Police



BB A2/A2

**JPI 30** 

Milk +625

**PTAT 1,1** 

**JUI 6,0** 

**JPI 25** 

Milk +469

**PTAT 1,4** 

JUI 12,6

**JPI 84** 

**JUI 6,2** 

DPR +2,0

# Convincton Luke-PP



#### Homozygous polled with outstanding conformation

#### Cojack P x Case-PP x Comet-P

- · Numerous generations of highly excellent classified cows in his pedigree
- Perfect body traits
- Extremely well attached, wide and high udder with longer teats and strong udder cleft





BB A2/A2

# Diamo



#### Solid performance level with positive DPR

#### Dilbert-P x Barricade x Sant