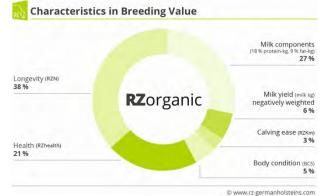

## WHAT'S NEW AFTER AUGUST 2023 PROOF RUN?

With the August breeding value estimation, the introduction of the RZorganic was completed. This new index was developed in cooperation between the Bundesverband Rind und Schwein and the ÖTZ (Ökologische Tierzucht Österreich) to identify bulls that are particularly suitable for organic or extensive milk production. All Holstein animals calculated in the RZG system are now given this breeding value, which takes particular account of longevity, milk content and health, but gives a negative weighting to milk yield.