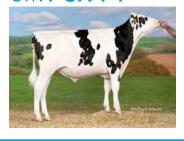

# Oh DG Topstone EX-90

### List leader RZG bull from Prudence EX-95 family

#### Topshot x Rubicon x Aikman

- Golden Oaks Mark Prudence EX-95 Family
- No. 1 RZG Germany and Interbull for one year now
- With further daughters again increase in conformation breeding value and daughter fertility

< Daughter: Godja VG-86

Unique, the No. 1 RZG and RZE at the same time

**BB** A1/A2

**RZG 154** 

RZ€ 2250

**RZR 110** 

**RZG 143** 

Milk +1828