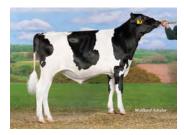

## NH Solito Red EX-91

#### Salvatore x Atwork x Detox

Kamps-Hollow Altitude-ET EX-95-Family

Extra class for conformation and udder heredity

Extremely good health and livability values

< Daughter: Fina VG-85

**RZN 136** 