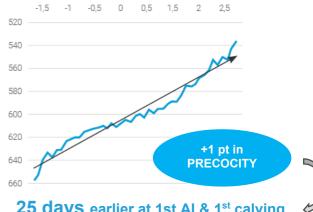

## # The Precocity (PR) the NEW SYNETICS private proof

Gain up to 25 days at age at 1st Al in one generation!

The new SYNETICS proof PRECOCITY permits to decrease the heifers age at 1st calving up to 25 days in one generation with the best SYNETICS bulls.

#### Link between PRECOCITY proof & age at 1st Al

25 days earlier at 1st Al & 1st calving

Top Normande bulls in PRECOCITY: OSTENDAL, RASPOUTINE, OPIUM, RIVOLI, SECRET, STIMULUS P, RAZZIA, ROQUEFORT, ...