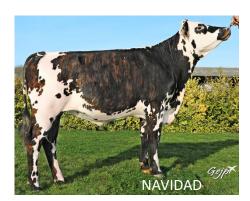

# NAVIDAD (173 ISU, AB & A2A2)

#### "Dual purpose type"

Navidad gets 40 daughters with a beautiful type and confirms dual purpose profile

- Milk +841 kg & +0.09% Protein & Beef +2.3
- Beautiful daughters: +2.4 Type, +2.2 Feet&Legs
- Fertile daughters +1.6, Easy Calving 90