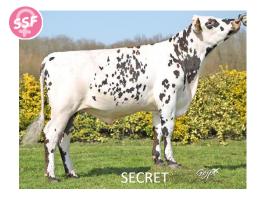

## SECRET (170 ISU, A2A2 & BB), SSF only

#### "SECRET of qualities"

SECRET brings modernity in type

- Dual purpose Milk : + 1 020kg & Beef : +0.6 & SAMA +1.5
- Quality of milk : +0.3% Prot% & +0.22% Fat%
- Easy calving : 90 & -4 days in Gestation Length