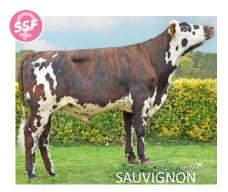

# SAUVIGNON (197 ISU, BB & A1A2), SSF only

#### "TOP ISU bull"

SAUVIGNON is the new N°1 available of the Normande breed

- Milk production : +1389 kg & +0.19% Fat & +0.12% Protein
- Type : +1.2 ; Beef : +2.3
- Calving ease : 87 => only on cows