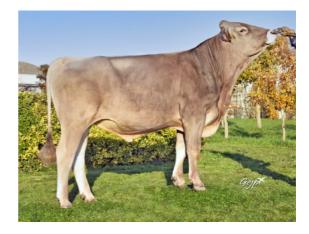

## SATURNE, a top new Optimal son

**Optimal x Ifeeling x Vigor** 

MADMOISELLE, SATURNE'S DAM

Born at Gaec Brast in Aveyron, SATURNE will appeal to dairymen looking for a high level of production without sacrificing components and fitness traits. IFEELING Madmoiselle, his dam, has just completed her 4<sup>th</sup> lactation in 305 days at 10,318 kg with 4.75 %F and 3.89 %P. In her pedigree we find Vigor IGELLE VG 86 and Jolt CHANTELLE VG 87, going directly back to the famous Hussli TIGELLE EX 90 and its 130,000 kg lifetime production! SATURNE is the worthy heir of this extremely reliable family which has already delivered the proven bull ISOLD and more recently NO DECIBEL, which daughters are entering into production with stunning udders. He is one of the rare bulls to combine a high milk potential with very positive components while improving longevity and fertility. The udders will be high and well attached, with perfect teats in size and position. His daughters will be of a more moderate size and he will also bring good feet and legs. He ranks very well in Switzerland at 1437 GZW CH and in Germany at 126 GZW. He has the sought-after BB and A2A2 caseins, available only sexed from January.