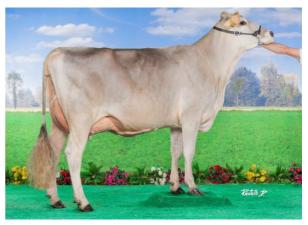

### NICE GP Fact x Calvin x Glenn aAa 243615

NICE GP keeps adding daughters to his proof and improving again his total ISU of +11 pts! With close to 200 daughters in production, he has a unique profile with +2.5 udder, +2.0 udder health, +1.8 fertility and +1.7 longevity ! NICE GP makes the powerful kind of cows people love to work with, health and long lasting! He gained also in Switzerland with now 1345 GZW, in the top 5 of his generation

PARRURE, NICE GP'S DAUGHTER

**DECEMBER 2022** 

**O MALLEY** Bender x Glarus x Dally aAa 423561

He doesn't have yet a big number of daughters in the proof for the December run, but we expect more than 150 in April 2023. Many O MALLEY cows are calving in France and Switzerland, and other countries. The most exported bull from France in the last years has a strong influence also through his numerous sons worldwide. First feedback from the field are very encouraging: they give a lot of satisfaction to their owners, with very good production, nice udders and balanced cows. We look forward to next year development of O MALLEY as a proven bull, still available both conventional and sexed. BB and A2A2.