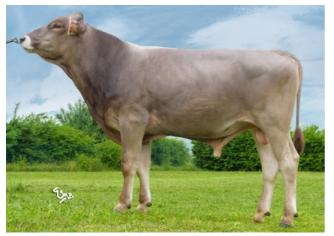

# **Other Top Genomic bulls**

LBB RALICE O Malley x Vigor x Juleng aAa 423651

He remains the best son of O Malley for milk at+1688! Associated with a flawless linear morphology, it will bring dimensions in the body and rump, with very good feet and legs. The udders will be very good with a strong ligament and a high rear attachment. He is also a daughter fertility improver and BB A2A2 enhancer. LBB RALICE ranks well in Italy at 961 ITE with +1147 milk and 118 type and udder. He is available conventional and sexed.

LBB LALICE, LBB RALICE'S DAM

LBB RALICE