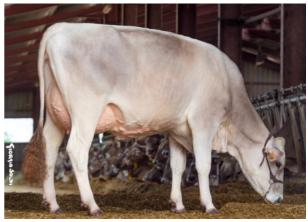

#### SKYFALL **Optimal x Loustic x Anibal** aAa 615243

He ranks at the top of several genomic lists, with 1486 GZW CH he is in the top 5 in Switzerland and number 7 of foreign bulls in Germany at GZW 133. He comes from the family of Zeus CH ZEA EX 94, dam of Fun ABF, she produced 117,943 kg in her career at 4.68 %F and 3.62 %P! SKYFALL is a complete bull on all traits and which presents an interesting milk potential, along with improving fertility and longevity. He will also sire excellent top lines and good feet and legs. The udders will be high and very well attached, the teats with a short tendency will have to be taken into account in the mating. An interesting asset is the good muscularity combined with high production. He offers the sought-after BB and A2A2 caseins, available sexed semen.

OHEA ABF, SKYFALL'S DAM

BROWN SWISS PROOF RELEASE

DECEMBER 2022

SINEL Opinel x Narcotic x Glarus aAa 243165

SINEL hails from the VERTUE VG 89, SISSIE VG 88, OCEANE EX93 family, true brood cow from France. The type is strongly anchored in the pedigree with an average of 87.5 pts over 6 generations.